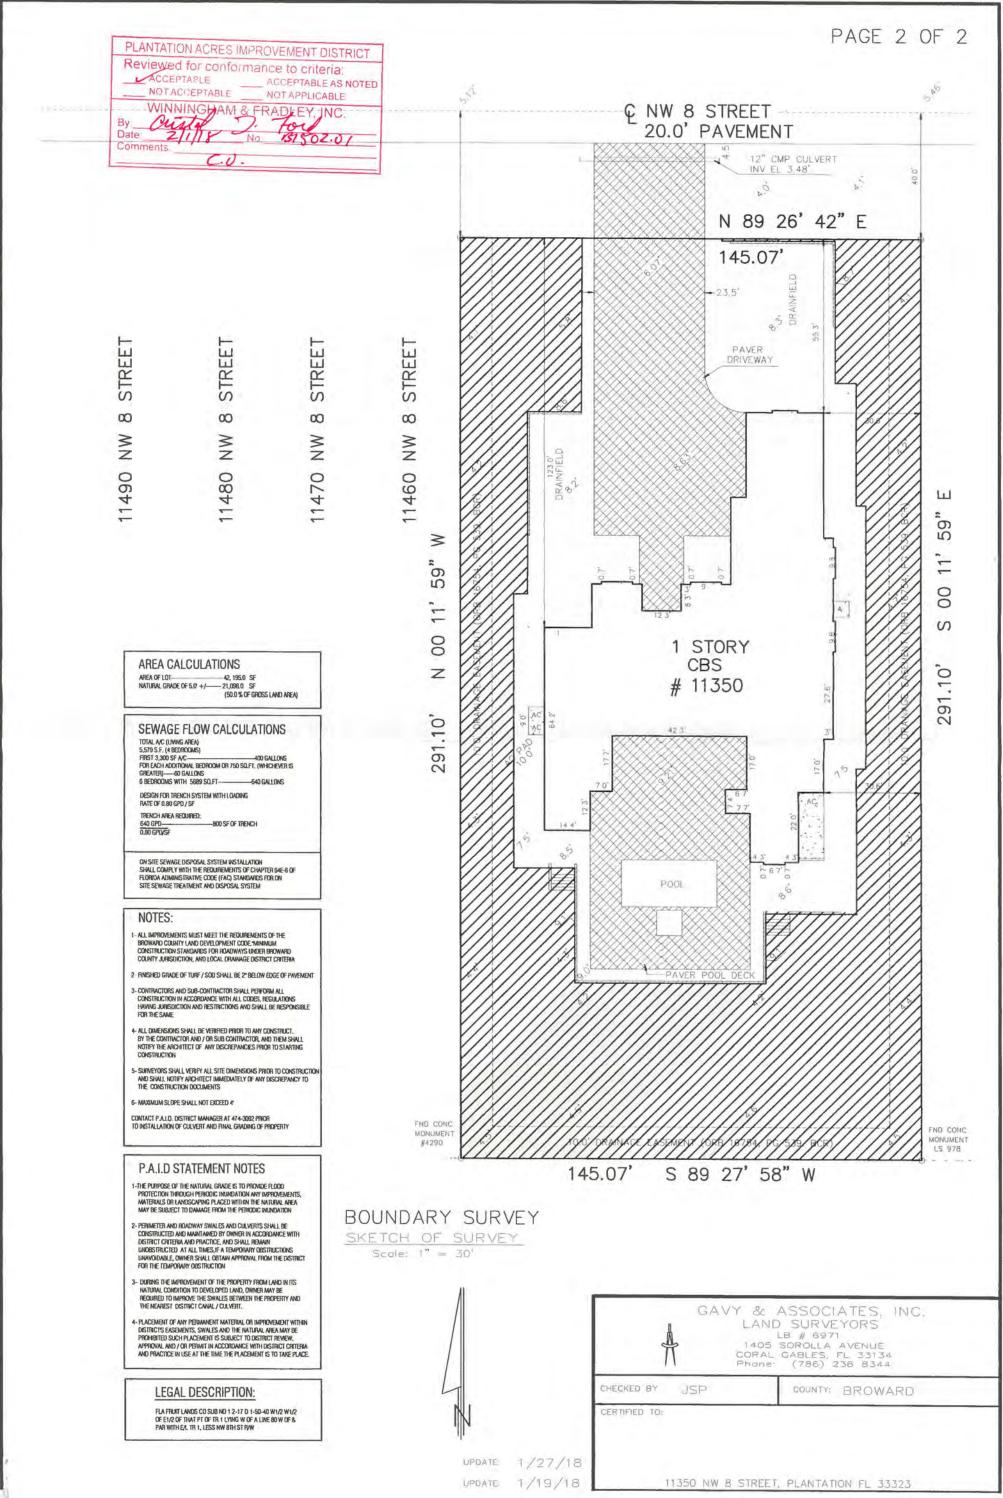

J:\PAID\Projects (D)\2018\D1801.01 - Miscellaneous 2018\CAD\Lots on 8th Street.dgn(11350)

6/21/2018,1:53:02 PM

PUBLISHED: 6/21/2018,10:58:41 AM SHEET

| EGEND:                                         |                                                                                                                                                            | PAGE 1 OF 2                                                                                                                   |
|------------------------------------------------|------------------------------------------------------------------------------------------------------------------------------------------------------------|-------------------------------------------------------------------------------------------------------------------------------|
| 3CR - BROWARD COUNTY RECORDS<br>3M - BENCHMARK | C NW 8 STREET NORTH LINE SEC                                                                                                                               | 1-50-40                                                                                                                       |
| B - CATCH BASIN<br>/L - CENTERLINE             | 20' PAVEMENT 15' R/W                                                                                                                                       | 465.20' BOUNDARY SURVEY                                                                                                       |
| F - CHAIN LINK FENCE                           | AS PER PLAT                                                                                                                                                | V 465.20' BOUNDARY SURVEY                                                                                                     |
| S - CONCRETE BLOCK STRUCTURE<br>NC - CONCRETE  | 25.0' LESS OUT FOR R/W AS PER                                                                                                                              | 80.0'                                                                                                                         |
| - DRAINAGE EASEMENT                            | ORB 16754, PG 540, BCR                                                                                                                                     | LOCATION SKETCH                                                                                                               |
| - CENTRAL ANGLE C - CHORD<br>- RADIUS A - ARC  |                                                                                                                                                            | Scale: 1' = 40'                                                                                                               |
| EAST                                           | 145.07' N 89 26' 42" E                                                                                                                                     |                                                                                                                               |
| V - ELEVATION<br>V - EDGE OF PAVEMENT          |                                                                                                                                                            |                                                                                                                               |
| - EDGE OF WATER                                |                                                                                                                                                            | Щ. (                                                                                                                          |
| - FINISH FLOOR<br>- FIRE HYDRANT               |                                                                                                                                                            | ENUE 80                                                                                                                       |
| - FOUND NAIL                                   |                                                                                                                                                            |                                                                                                                               |
| - INVERT<br>- FOUND IRON PIPE                  |                                                                                                                                                            |                                                                                                                               |
| - FOUND IRON ROD                               |                                                                                                                                                            | 1112 1112                                                                                                                     |
| R - MIAMI DADE COUNTY RECORDS                  |                                                                                                                                                            |                                                                                                                               |
| NORTH SENCE                                    |                                                                                                                                                            |                                                                                                                               |
| - METAL FENCE<br>- OFFICIAL RECORD BOOK        |                                                                                                                                                            |                                                                                                                               |
| - OFFSET<br>- PLAT BOOK                        | ш                                                                                                                                                          |                                                                                                                               |
| R - PALM BEACH RECORDS                         | A                                                                                                                                                          | EAS                                                                                                                           |
| - PAGE<br>- POINT OF BEGINNING                 | in a                                                                                                                                                       |                                                                                                                               |
| - POINT OF COMMENCMENT                         | 11                                                                                                                                                         | GENERAL NOTES:                                                                                                                |
| F - PLASTIC FENCE<br>V - RIGHT OF WAY          | 111.                                                                                                                                                       | 1) BASIS OF BEARING, AS PER PLAT                                                                                              |
| SOUTH                                          |                                                                                                                                                            | 2) ELEVATIONS SHOWN HEREON ARE RELATIVE TO NAVD(1988)                                                                         |
| / - SIDEWALK<br>- SET IRON ROD                 | 8 z                                                                                                                                                        | 31 LOCATION AND IDENTIFICATION OF UTILITIES ON AND/OR ADJACENT TO<br>THE PROPERTY WERE NOT SECURE AS SUCH INFORMATION WAS NOT |
| - SEWT IRON PIPE                               | Z                                                                                                                                                          | REQUESTED.<br>4) NOT VALID WITHOUT THE SIGNATURE AND THE DRIGINAL RAISED SEAL OF                                              |
| - SET NAIL & DISC<br>- UTILITY EASEMENT        | 04' N<br>91.10'                                                                                                                                            | FLORIDA LICENSED SURVEYOR AND MAPPER.<br>5) THIS SURVEY IS NOT INTENDED FOR CONSTRUCTION PURPOSES                             |
| - UTILITY POLE                                 | 04                                                                                                                                                         | 6) ALL SOD WAS IN PLACE AT TIME OF SURVY                                                                                      |
| WEST - WOOD FENCE                              |                                                                                                                                                            |                                                                                                                               |
| - WATER METER                                  | 591                                                                                                                                                        | CERTIFICATION OF BOUNDRY SURVEY:<br>I HEREBY CERTIFY THAT THIS SURVEY WAS MADE UNDER MY                                       |
| - PAVERS                                       |                                                                                                                                                            | RESPONSIBLE CHARGE AND TO THE BEST OF MY KNOWLEDGE<br>AND BELIEF: THIS SURVEY MEETS THE MINIMUM TECHNICAL                     |
|                                                |                                                                                                                                                            | STANDARDS AS SET FORTH BY THE BOARD OF PROFESSIONAL                                                                           |
| - TILE                                         |                                                                                                                                                            | LAND SURVEYORS IN CHAPTER BIG17-6 FLORIDA ADMINISTRATIV<br>CODE PURSUANT 70 SECTION 472.027, FLORIDA STATUTES.                |
| •                                              |                                                                                                                                                            |                                                                                                                               |
| - CONCRETE                                     |                                                                                                                                                            |                                                                                                                               |
| = OVERHEAD LINE                                |                                                                                                                                                            | JULIA S. PITA, P.L.S.                                                                                                         |
|                                                |                                                                                                                                                            | PROFESSIONAL LAND SURVEYOR<br>LICENSE NO. PSM 5789                                                                            |
|                                                |                                                                                                                                                            | STATE OF FLORIDA                                                                                                              |
|                                                |                                                                                                                                                            | GAVY & ASSOCIATES, INC.                                                                                                       |
|                                                |                                                                                                                                                            | LB * 6971<br>LB * 6971<br>1405 SOROLLA AVENUE                                                                                 |
|                                                | 145.07' N 89 27' 58" W                                                                                                                                     | CORAL GABLES, FL 33134<br>Phone: (786) 236 8344                                                                               |
|                                                | SOUTH LINE TRACT 1                                                                                                                                         | CHECKED BY JSP COUNTY BROWARD                                                                                                 |
|                                                | ZUR-PIR PLAT (PB 149 - PG 46, BCR)                                                                                                                         | UPDATE: 1/19/18 CERTIFIED TO:                                                                                                 |
|                                                |                                                                                                                                                            | OPDATE: 1/14/18                                                                                                               |
| AL DESCRIPTION                                 |                                                                                                                                                            | UPDATE: 12/19/17                                                                                                              |
|                                                | AT PORTION OF TRACT 1.LYING WEST OF A LINE 80 FEET WEST OF AND PARALLE W<br>TOWNSHIP 50 SOUTH, RANGE 40 EAST, ACCORDING TO THE FLORIDA FRUIT LANDS COMM    | ITH THE EAST LINE                                                                                                             |
|                                                | TOWNSHIP 50 SOUTH, RANGE 40 EAST, ACCORDING TO THE FLORIDA FRUIT LANDS COMI<br>RECORDS OF MIAMI-DADE COUNTY, FLORIDA, LESS THE NORTH 25 FEET THEREOF AND L | ESS THE EAST 10 FEET THEREDE                                                                                                  |
|                                                | AN CAUCHARD CARACTER AND AND AN                                                                                        | DATE: 11/03/17 REF: 17-11-01 JB DWG:GL113                                                                                     |