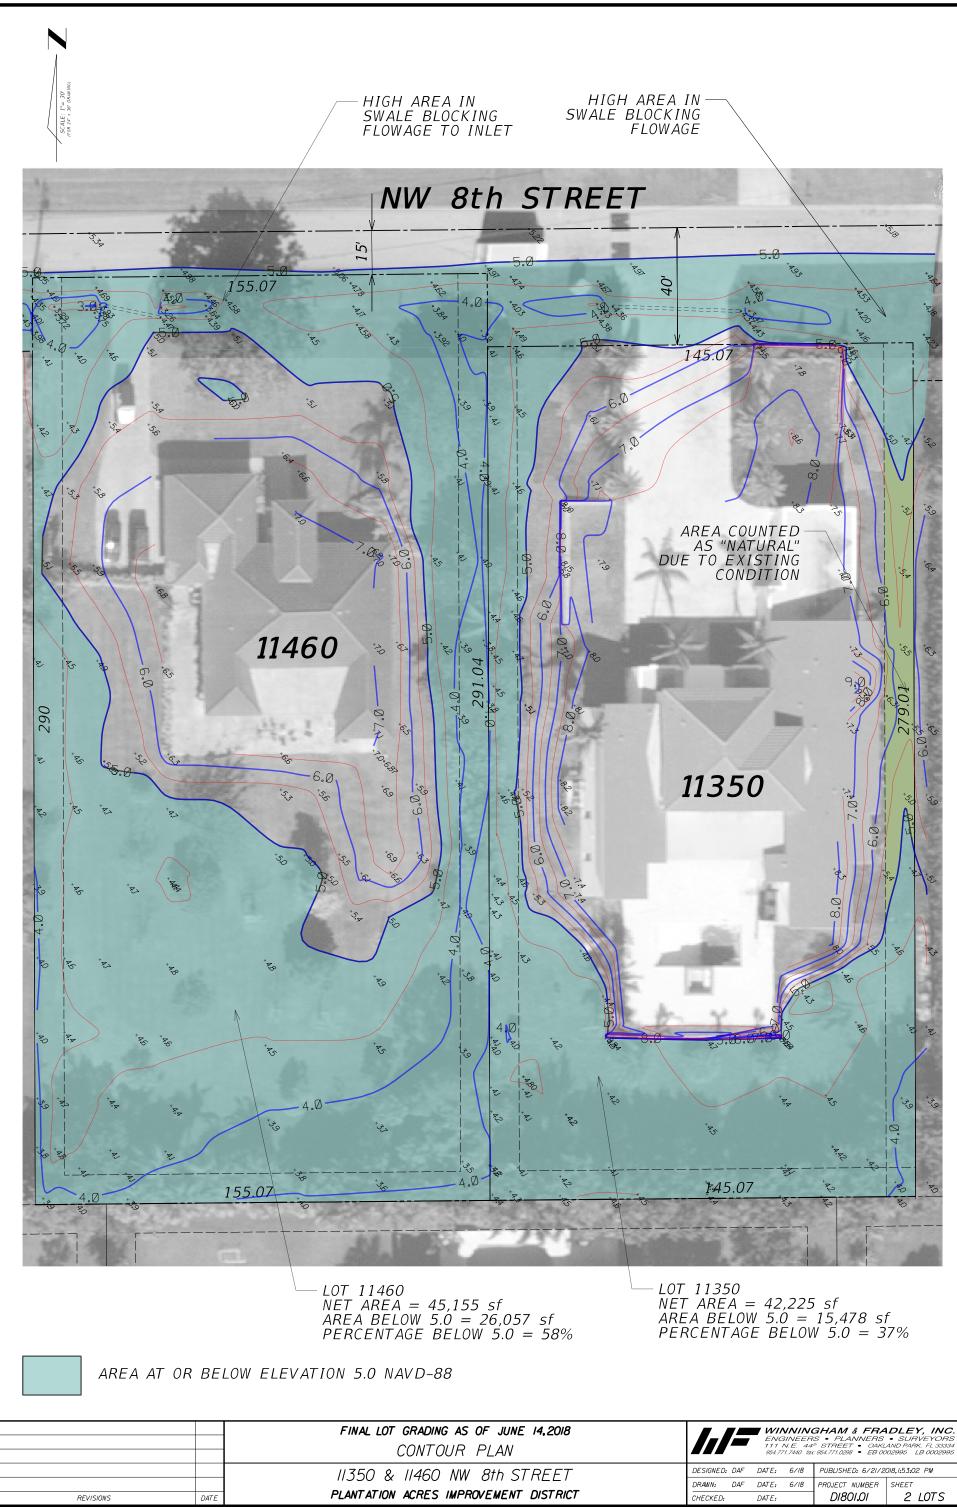

### ENGINEER'S STAFF REPORT FOR June 28, 2018 MEETING AGENDA ITEM No.: <u>D1</u>

| Action Required:  | Discussion                                                                                                                                                                                                                                                                                                                                                                                                                                                                                                                                                                                                                                                                   |  |  |
|-------------------|------------------------------------------------------------------------------------------------------------------------------------------------------------------------------------------------------------------------------------------------------------------------------------------------------------------------------------------------------------------------------------------------------------------------------------------------------------------------------------------------------------------------------------------------------------------------------------------------------------------------------------------------------------------------------|--|--|
| Item Description: | 11350 & 11460 NW 8 <sup>th</sup> Street<br>Site Grading Report                                                                                                                                                                                                                                                                                                                                                                                                                                                                                                                                                                                                               |  |  |
| P.A.I.D. Number:  | <u>D1801.01</u>                                                                                                                                                                                                                                                                                                                                                                                                                                                                                                                                                                                                                                                              |  |  |
| Attachments:      | Contour Plan of 2 Lots (reduced to 11x17)<br>Contour Plan of 2 Lots and Outfall (reduced to 11x17)<br>Survey for 11350 NW 8 <sup>th</sup> Street<br>Engineer's Certification Letter dated January 23, 2018 for 11350 NW 8 <sup>th</sup> Street<br>Survey for 11460 NW 8 <sup>th</sup> Street                                                                                                                                                                                                                                                                                                                                                                                 |  |  |
| Summary:          | At the May meeting the Board requested that we investigate the grading and drainage condition regarding 2 lots: 11350 & 11460 NW 8th Street. The home at 11350 is new. The home at 11460 was constructed prior to 1993. Attached are surveys prepared during the construction process. Also attached are 2 contour plans: One reduced drawing showing the 2 lots and the swale to the outfall; and the other showing a 30' scale drawing of the both lots. Our findings, in brief, are as follows:                                                                                                                                                                           |  |  |
|                   | <ul> <li>Property at 11350:</li> <li>1) The survey shows that 50% of the lot was at or below elevation 5.0' NAVD. This is an error. The survey measures 45% and the recent topographic survey measures 37%.</li> <li>2) The west side swale has been filled or otherwise altered and a hedge is interfering with swale flow.</li> <li>3) A high area in the northeast corner blocks swale flow.</li> <li>4) A high area in the swale in front of 11460 blocks swale flow, although the survey reflects no high area.</li> <li>5) The engineer's certification is not valid due to the reliance on invalid information and possible work done after certification.</li> </ul> |  |  |
|                   | <ul> <li>Property at 11460:</li> <li>1) The survey in 2002 shows 0.8% at or below 6.5' NGVD (5.0' NAVD). The survey is in error due to the usage of a unproven benchmark. The recent topographic survey measures 58% at or below 5.0' NAVD.</li> <li>2) The property lacks adequate right-of-way for a front swale. 25' is required, 15' exists. A 10' drainage easement or right-of-way needs to be dedicated.</li> <li>3) There is an obstruction to the 8<sup>th</sup> Street swale on this lot. This obstruction impacts the connection of both lots to a District drainage connection.</li> </ul>                                                                       |  |  |
|                   | Both lots have similar grades in their "natural" areas. The lot at 11350 has 13% less than required and the lot at 11460 has 8% more.                                                                                                                                                                                                                                                                                                                                                                                                                                                                                                                                        |  |  |
|                   | A Notice of Violation (NOV) was sent to the owner of the property at 11350. They are in the process of providing a plan for the remedy. A successful remedy will require the owner of the property at 11460 to dedicate a drainage easement to the District.                                                                                                                                                                                                                                                                                                                                                                                                                 |  |  |
| Comments:         | The NOV is not up for discussion at this meeting, as it is not an agenda item and the property owner may have representation.                                                                                                                                                                                                                                                                                                                                                                                                                                                                                                                                                |  |  |