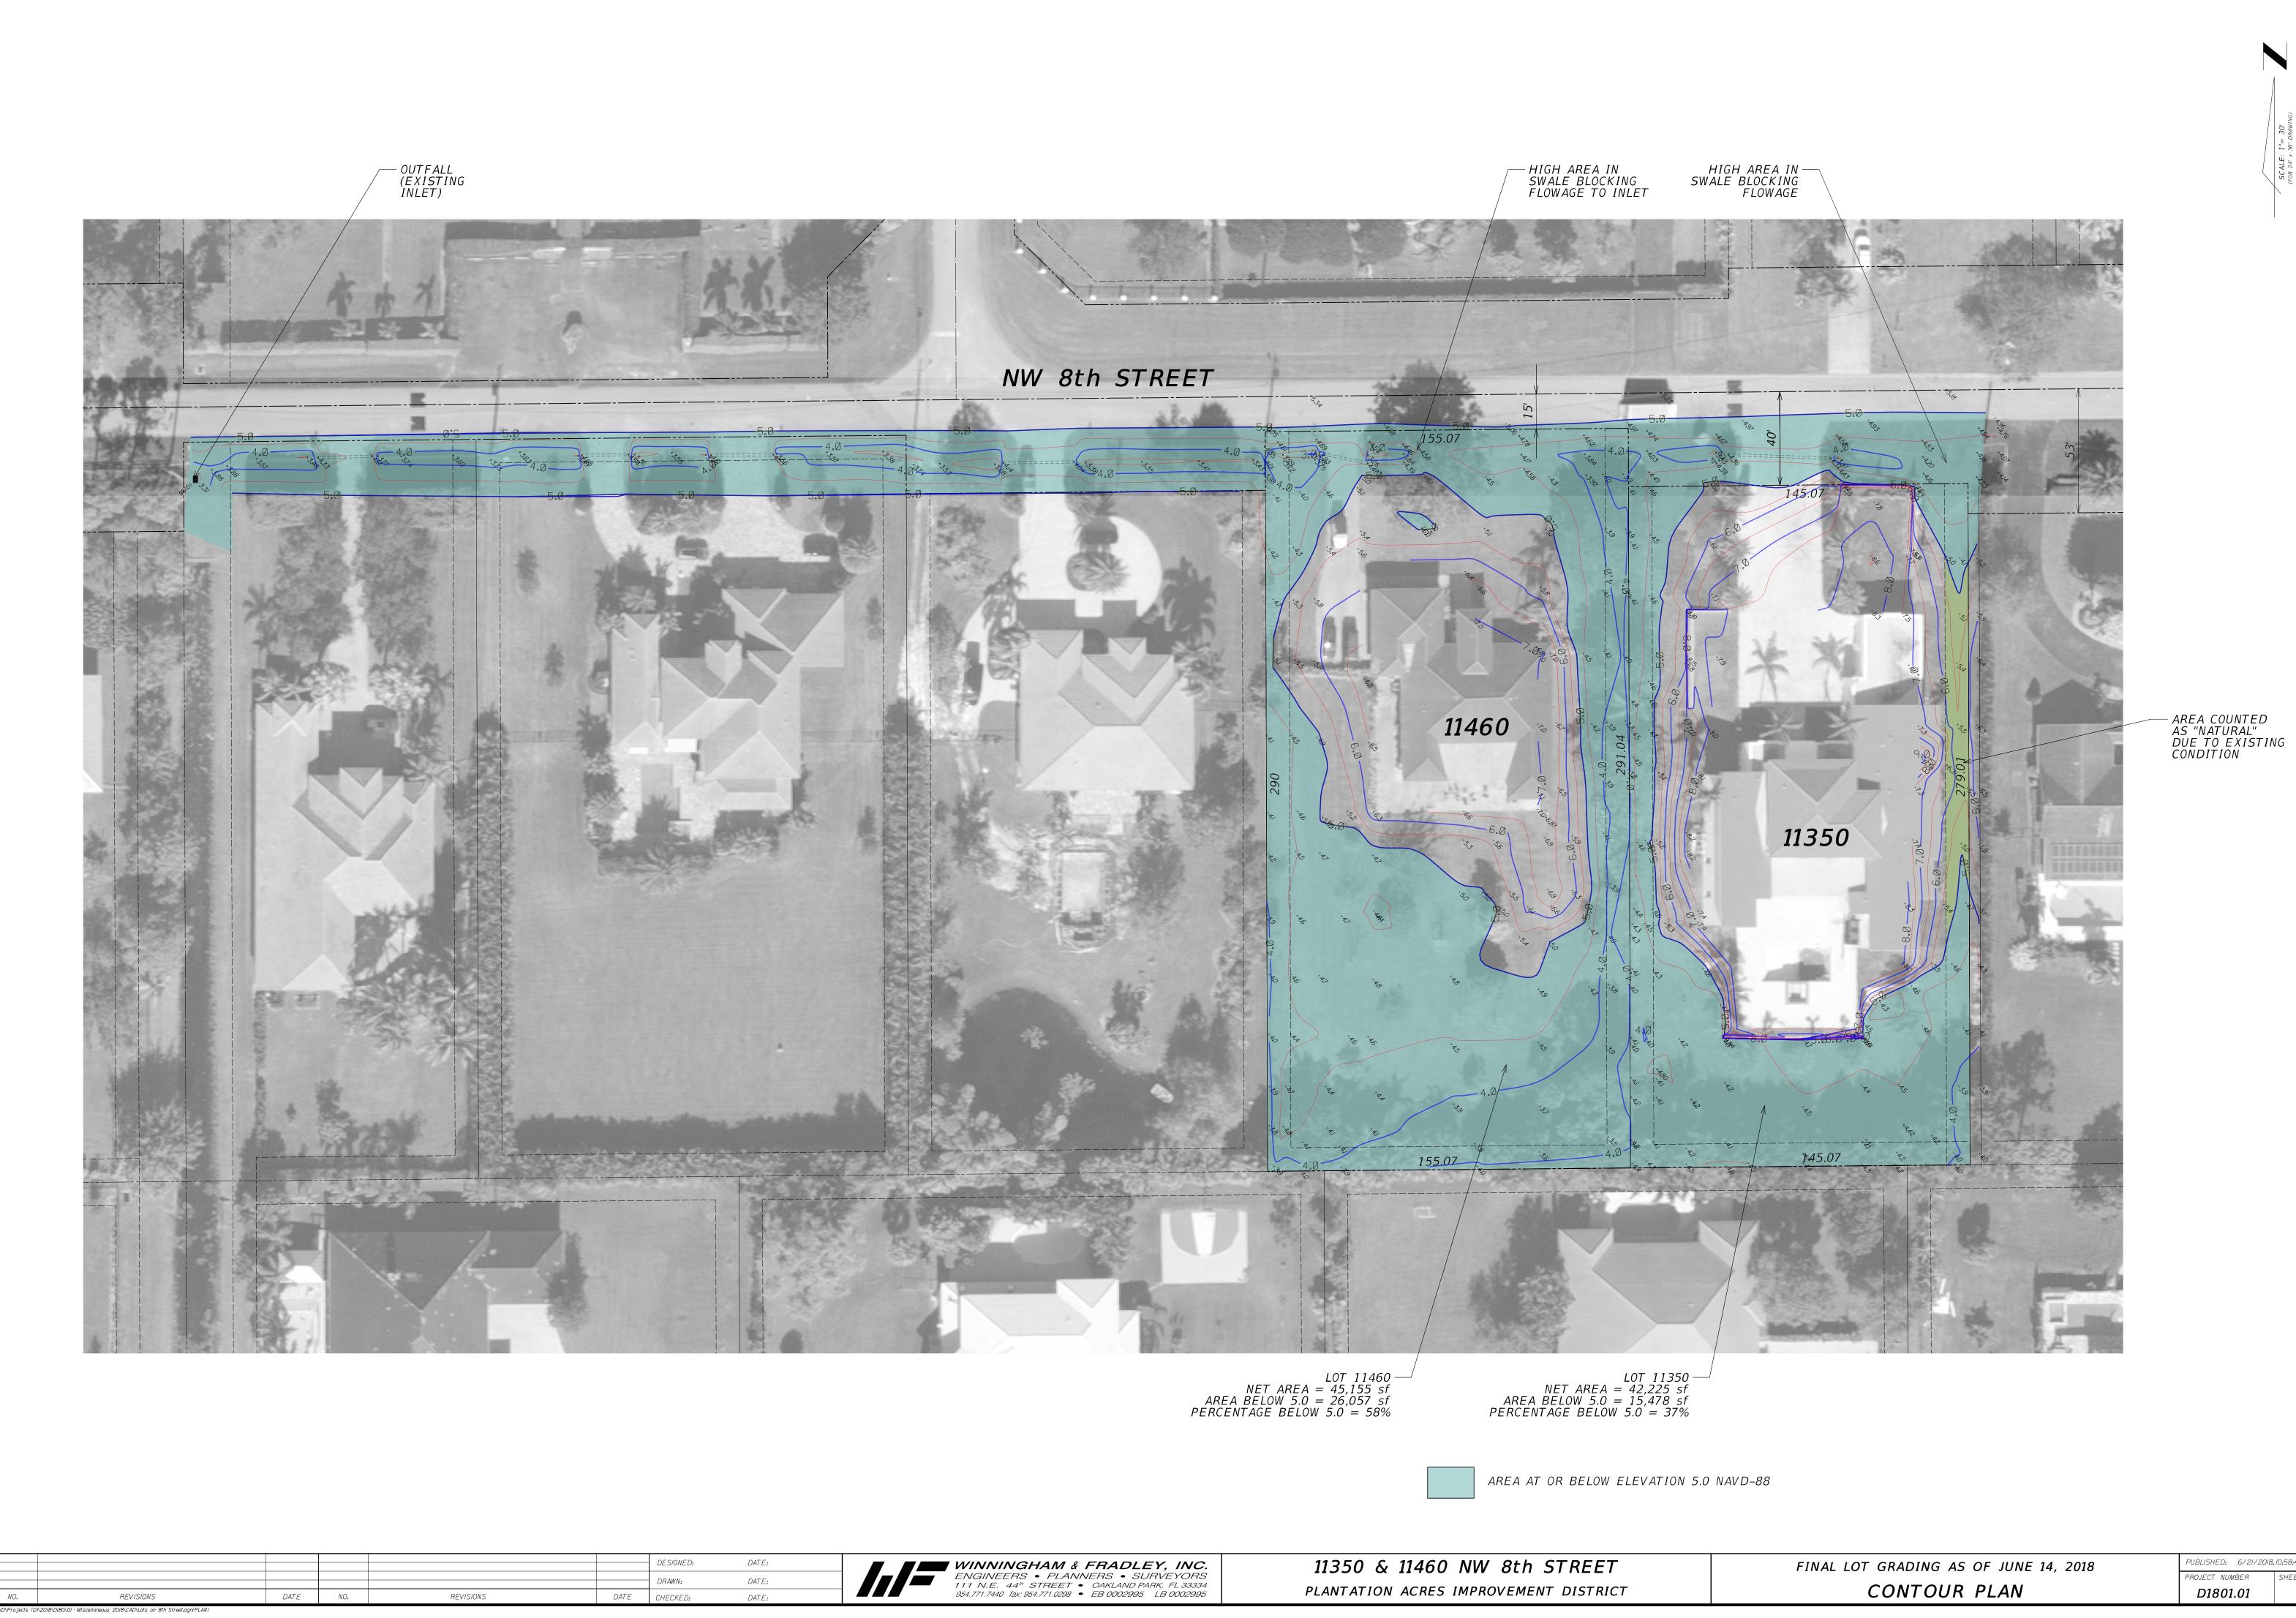

### ENGINEER'S STAFF REPORT FOR June 28, 2018 MEETING AGENDA ITEM No.: <u>D1</u>

| Action Required:  | Discussion                                                                                                                                                                                                                                                                                                                                                                                                                                                                                                                                                                                                                                                                   |  |  |
|-------------------|------------------------------------------------------------------------------------------------------------------------------------------------------------------------------------------------------------------------------------------------------------------------------------------------------------------------------------------------------------------------------------------------------------------------------------------------------------------------------------------------------------------------------------------------------------------------------------------------------------------------------------------------------------------------------|--|--|
| Item Description: | 11350 & 11460 NW 8 <sup>th</sup> Street<br>Site Grading Report                                                                                                                                                                                                                                                                                                                                                                                                                                                                                                                                                                                                               |  |  |
| P.A.I.D. Number:  | <u>D1801.01</u>                                                                                                                                                                                                                                                                                                                                                                                                                                                                                                                                                                                                                                                              |  |  |
| Attachments:      | Contour Plan of 2 Lots (reduced to 11x17)<br>Contour Plan of 2 Lots and Outfall (reduced to 11x17)<br>Survey for 11350 NW 8 <sup>th</sup> Street<br>Engineer's Certification Letter dated January 23, 2018 for 11350 NW 8 <sup>th</sup> Street<br>Survey for 11460 NW 8 <sup>th</sup> Street                                                                                                                                                                                                                                                                                                                                                                                 |  |  |
| Summary:          | At the May meeting the Board requested that we investigate the grading and drainage condition regarding 2 lots: 11350 & 11460 NW 8th Street. The home at 11350 is new. The home at 11460 was constructed prior to 1993. Attached are surveys prepared during the construction process. Also attached are 2 contour plans: One reduced drawing showing the 2 lots and the swale to the outfall; and the other showing a 30' scale drawing of the both lots. Our findings, in brief, are as follows:                                                                                                                                                                           |  |  |
|                   | <ul> <li>Property at 11350:</li> <li>1) The survey shows that 50% of the lot was at or below elevation 5.0' NAVD. This is an error. The survey measures 45% and the recent topographic survey measures 37%.</li> <li>2) The west side swale has been filled or otherwise altered and a hedge is interfering with swale flow.</li> <li>3) A high area in the northeast corner blocks swale flow.</li> <li>4) A high area in the swale in front of 11460 blocks swale flow, although the survey reflects no high area.</li> <li>5) The engineer's certification is not valid due to the reliance on invalid information and possible work done after certification.</li> </ul> |  |  |
|                   | <ul> <li>Property at 11460:</li> <li>1) The survey in 2002 shows 0.8% at or below 6.5' NGVD (5.0' NAVD). The survey is in error due to the usage of a unproven benchmark. The recent topographic survey measures 58% at or below 5.0' NAVD.</li> <li>2) The property lacks adequate right-of-way for a front swale. 25' is required, 15' exists. A 10' drainage easement or right-of-way needs to be dedicated.</li> <li>3) There is an obstruction to the 8<sup>th</sup> Street swale on this lot. This obstruction impacts the connection of both lots to a District drainage connection.</li> </ul>                                                                       |  |  |
|                   | Both lots have similar grades in their "natural" areas. The lot at 11350 has 13% less than required and the lot at 11460 has 8% more.                                                                                                                                                                                                                                                                                                                                                                                                                                                                                                                                        |  |  |
|                   | A Notice of Violation (NOV) was sent to the owner of the property at 11350. They are in the process of providing a plan for the remedy. A successful remedy will require the owner of the property at 11460 to dedicate a drainage easement to the District.                                                                                                                                                                                                                                                                                                                                                                                                                 |  |  |
| Comments:         | The NOV is not up for discussion at this meeting, as it is not an agenda item and the property owner may have representation.                                                                                                                                                                                                                                                                                                                                                                                                                                                                                                                                                |  |  |