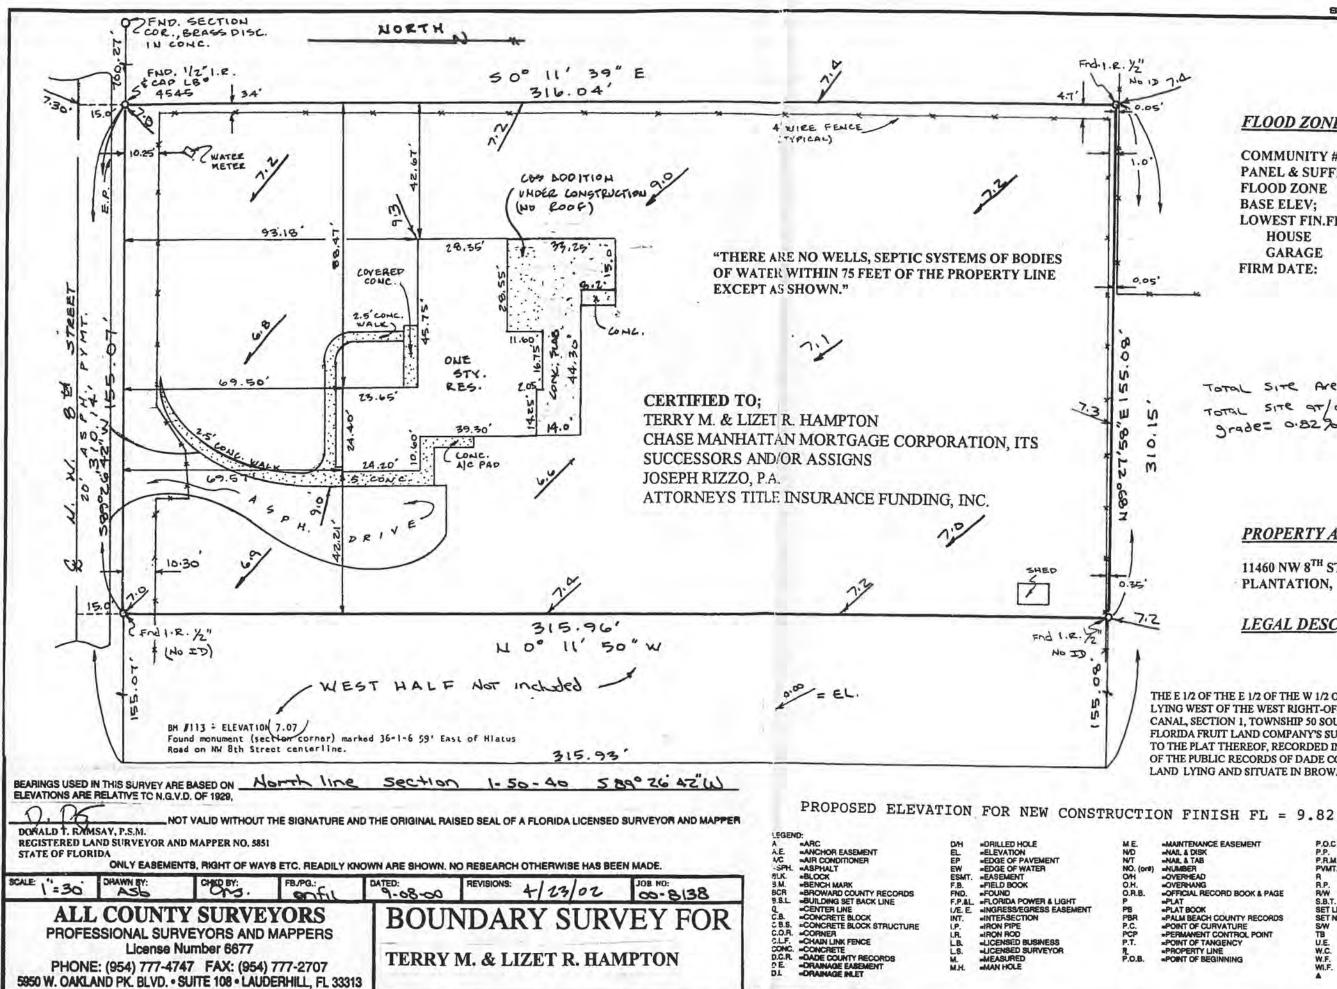

### ENGINEER'S STAFF REPORT FOR June 28, 2018 MEETING AGENDA ITEM No.: <u>D1</u>

| Action Required:  | Discussion                                                                                                                                                                                                                                                                                                                                                                                                                                                                                                                                                                                                                                                                   |  |  |
|-------------------|------------------------------------------------------------------------------------------------------------------------------------------------------------------------------------------------------------------------------------------------------------------------------------------------------------------------------------------------------------------------------------------------------------------------------------------------------------------------------------------------------------------------------------------------------------------------------------------------------------------------------------------------------------------------------|--|--|
| Item Description: | 11350 & 11460 NW 8 <sup>th</sup> Street<br>Site Grading Report                                                                                                                                                                                                                                                                                                                                                                                                                                                                                                                                                                                                               |  |  |
| P.A.I.D. Number:  | <u>D1801.01</u>                                                                                                                                                                                                                                                                                                                                                                                                                                                                                                                                                                                                                                                              |  |  |
| Attachments:      | Contour Plan of 2 Lots (reduced to 11x17)<br>Contour Plan of 2 Lots and Outfall (reduced to 11x17)<br>Survey for 11350 NW 8 <sup>th</sup> Street<br>Engineer's Certification Letter dated January 23, 2018 for 11350 NW 8 <sup>th</sup> Street<br>Survey for 11460 NW 8 <sup>th</sup> Street                                                                                                                                                                                                                                                                                                                                                                                 |  |  |
| Summary:          | At the May meeting the Board requested that we investigate the grading and drainage condition regarding 2 lots: 11350 & 11460 NW 8th Street. The home at 11350 is new. The home at 11460 was constructed prior to 1993. Attached are surveys prepared during the construction process. Also attached are 2 contour plans: One reduced drawing showing the 2 lots and the swale to the outfall; and the other showing a 30' scale drawing of the both lots. Our findings, in brief, are as follows:                                                                                                                                                                           |  |  |
|                   | <ul> <li>Property at 11350:</li> <li>1) The survey shows that 50% of the lot was at or below elevation 5.0' NAVD. This is an error. The survey measures 45% and the recent topographic survey measures 37%.</li> <li>2) The west side swale has been filled or otherwise altered and a hedge is interfering with swale flow.</li> <li>3) A high area in the northeast corner blocks swale flow.</li> <li>4) A high area in the swale in front of 11460 blocks swale flow, although the survey reflects no high area.</li> <li>5) The engineer's certification is not valid due to the reliance on invalid information and possible work done after certification.</li> </ul> |  |  |
|                   | <ul> <li>Property at 11460:</li> <li>1) The survey in 2002 shows 0.8% at or below 6.5' NGVD (5.0' NAVD). The survey is in error due to the usage of a unproven benchmark. The recent topographic survey measures 58% at or below 5.0' NAVD.</li> <li>2) The property lacks adequate right-of-way for a front swale. 25' is required, 15' exists. A 10' drainage easement or right-of-way needs to be dedicated.</li> <li>3) There is an obstruction to the 8<sup>th</sup> Street swale on this lot. This obstruction impacts the connection of both lots to a District drainage connection.</li> </ul>                                                                       |  |  |
|                   | Both lots have similar grades in their "natural" areas. The lot at 11350 has 13% less than required and the lot at 11460 has 8% more.                                                                                                                                                                                                                                                                                                                                                                                                                                                                                                                                        |  |  |
|                   | A Notice of Violation (NOV) was sent to the owner of the property at 11350. They are in the process of providing a plan for the remedy. A successful remedy will require the owner of the property at 11460 to dedicate a drainage easement to the District.                                                                                                                                                                                                                                                                                                                                                                                                                 |  |  |
| Comments:         | The NOV is not up for discussion at this meeting, as it is not an agenda item and the property owner may have representation.                                                                                                                                                                                                                                                                                                                                                                                                                                                                                                                                                |  |  |

# FLOOD ZONE INFO:

| COMMUNITY #    | 120054  |
|----------------|---------|
| PANEL & SUFFIX | 0195 F  |
| FLOOD ZONE     | AH      |
| BASE ELEV;     | 8.0     |
| LOWEST FIN.FL. |         |
| HOUSE          | 9.82    |
| GARAGE         | 8.95    |
| FIRM DATE:     | 10/2/97 |
|                |         |

Total Site Area = 49,007,1 S.F. 100% TOTAL SITE AT/or below Notural grade= 0.82%

### **PROPERTY ADDRESS:**

11460 NW 8<sup>TH</sup> STREET PLANTATION, FLORIDA

LEGAL DESCRIPTION

THE E 1/2 OF THE E 1/2 OF THE W 1/2 OF THAT PORTION OF TRACT 1, LYING WEST OF THE WEST RIGHT-OF-WAY LINE OF THE C-42 CANAL, SECTION 1, TOWNSHIP 50 SOUTH, RANGE 40 EAST, OF THE FLORIDA FRUIT LAND COMPANY'S SUBDIVISION NO. 1, ACCORDING TO THE PLAT THEREOF, RECORDED IN PLAT BOOK 2, PAGE 17 OF THE PUBLIC RECORDS OF DADE COUNTY, FLORIDA. LAND LYING AND SITUATE IN BROWARD COUNTY, FLORIDA