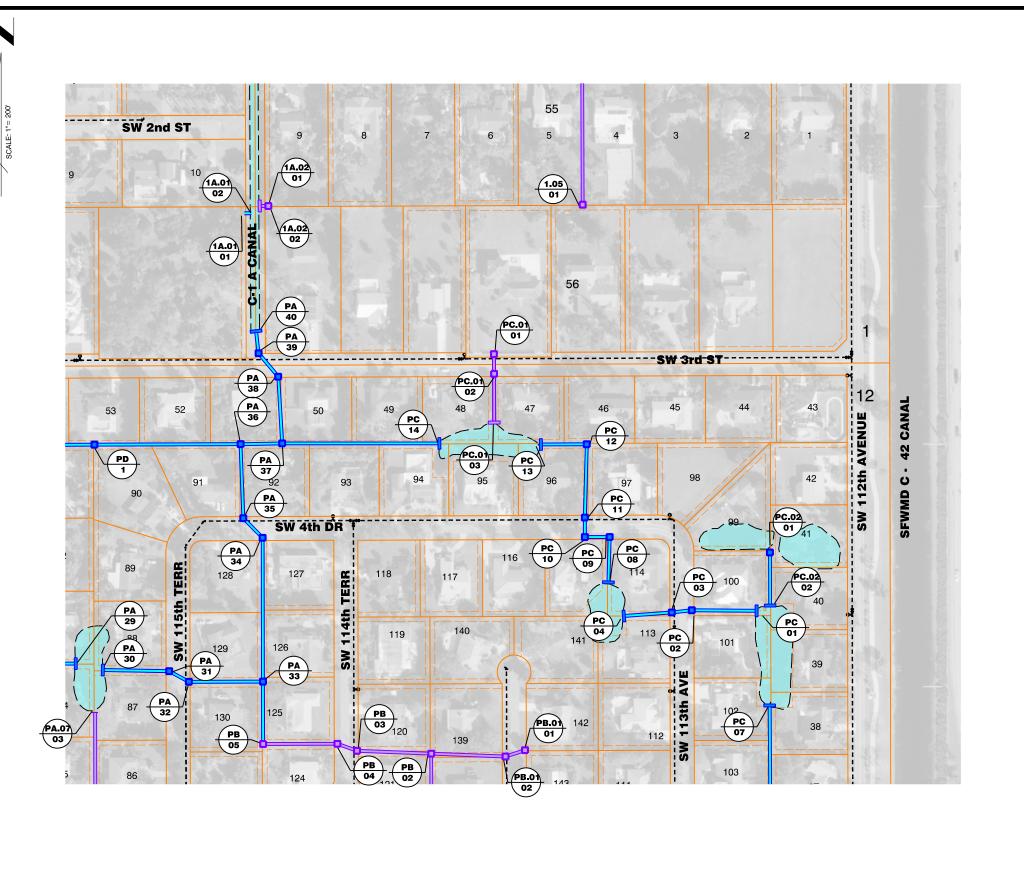

## **ENGINEER'S STAFF REPORT** FOR August 22, 2019 MEETING

AGENDA ITEM No.: D1

Action Required: Discussion

Item Description: Facilities Maintenance

Discussion

**P.A.I.D. Number:** D1901.01

Attachments: Sample Inventory Sheet from the City of Lighthouse Point

Sample plan sheet of facilities

**Summary:** This item is on the agenda to provide an opportunity for discussion. The item on last month's agenda was

for a "swale" discussion, but extended into a general maintenance discussion. Therefore, this item was expanded to include maintenance. On that subject, we have attached a copy of an Inventory Worksheet as an example and a copy of a sheet created from the Master Drainage Plans, modified to emphasize the

existing facilities.