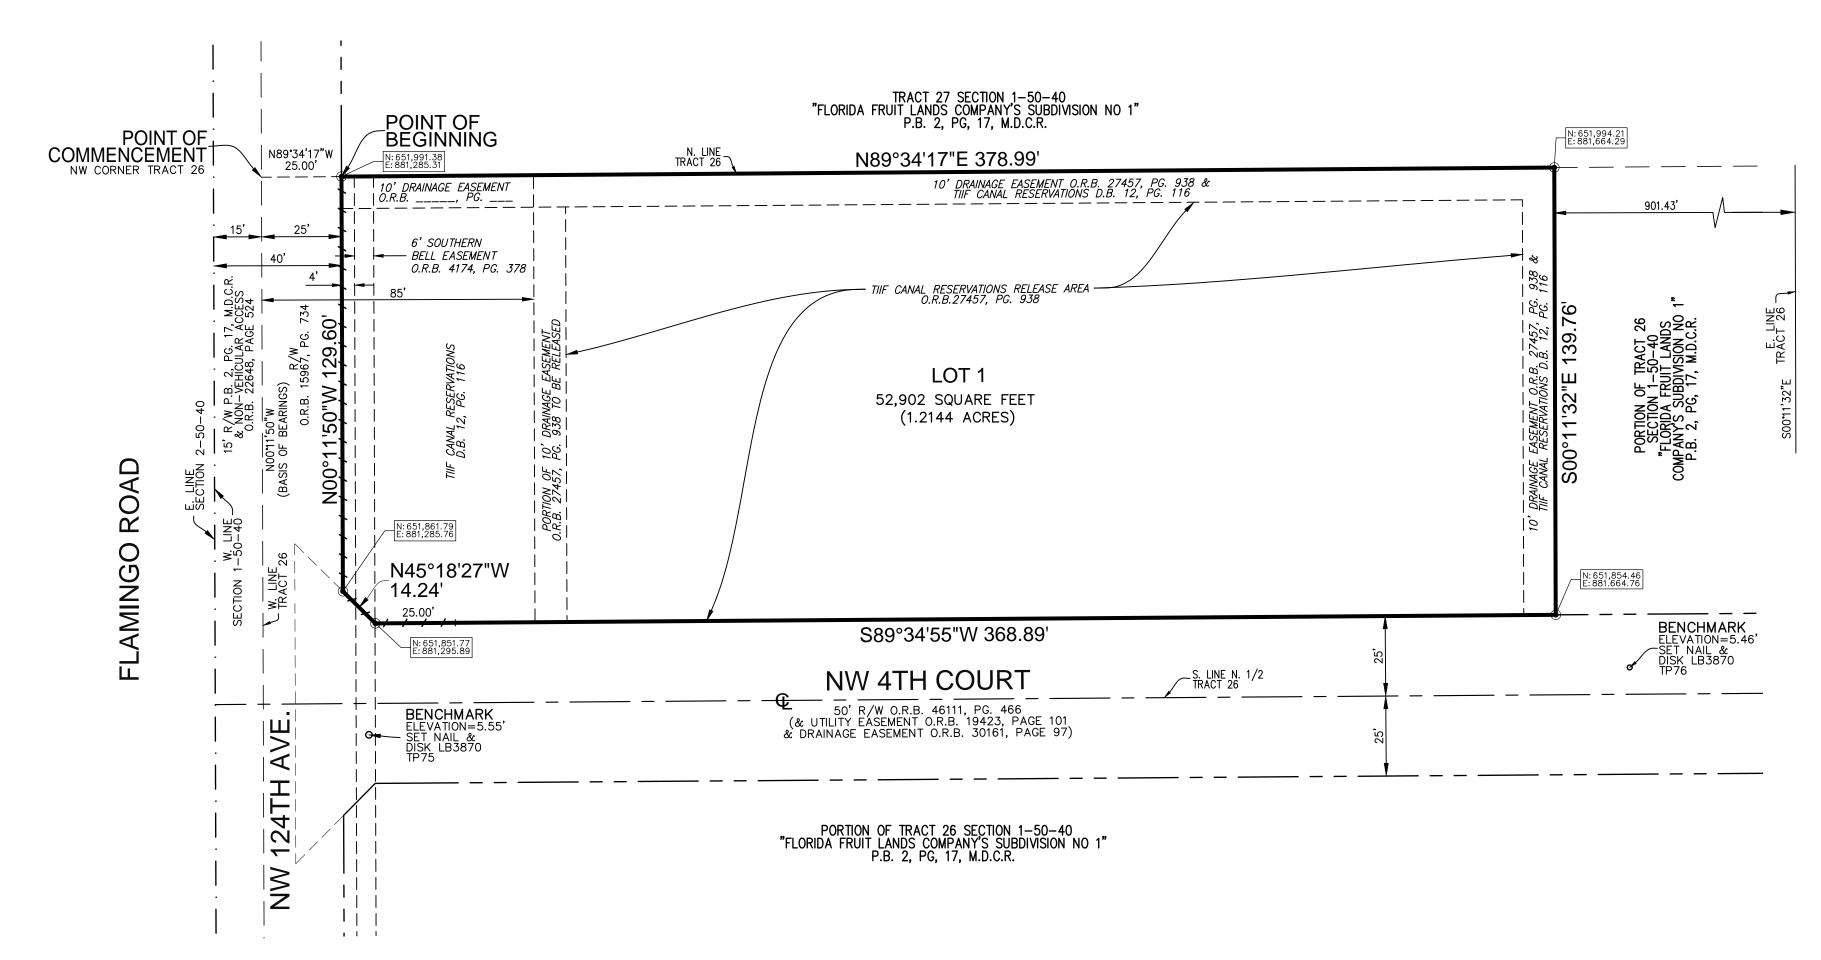

e easements

and restrictive covenant for drainage purposes. Approval of this item shall constitute the following:

1) Approval of the Site Data Record document;

2) Acceptance of the easements and covenant provided to PAID;

3) Ratification of any right-of-way, easement, and/or covenant previously recorded;

4) Approval for the recordation of any right-of-way, easement, and/or covenant executed and

delivered but not recorded.

Recommendation: APPROVE

**Comments:** The Chairman may sign the original after Board approval and after the owner and surveyor have signed the

original.

Prepared by: CJF Date: 5/18/23 2023-05-25 \$2302.01 Staff Report.wpd

# NORONA ESTATE

## SITE DATA RECORD

PREPARED BY

## PULICE LAND SURVEYORS, INC.

5381 NOB HILL ROAD SUNRISE, FLORIDA 33351 954-572-1777







## CONSENT BY OWNER:

KNOW ALL MEN BY THESE PRESENTS: THAT GABRIEL F. NORONA AND BEVERLY A. NORONA, HUSBAND AND WIFE, OWNERS OF THE PROPERTY DESCRIBED IN AND SHOWN ON THIS SITE DATA RECORD, DOES HEREBY RATIFY AND CONSENT TO ALL EASEMENTS PREVIOUSLY CONVEYED AS REFERRED TO HEREIN.

IN WITNESS WHEREOF: GABRIEL F. NORONA AND BEVERLY A. NORONA, HUSBAND AND WIFE, HAVE HEREUNTO SET THEIR HANDS AND SEALS IN THE PRESENCE OF THESE TWO WITNESSES, THIS \_\_\_\_\_, 202\_\_.

| WITNESS: AS TO BOTH | BY: | GABRIEL F. NORONA |
|---------------------|-----|-------------------|
| PRINT NAME:         |     |                   |
| WITNESS:AS TO BOTH  | BY: | BEVERLY A. NORONA |
| PRINT NAME:         |     |                   |

## **ACKNOWLEDGMENT:**

STATE OF FLORIDA COUNTY OF BROWARD SS

THE FOREGOING